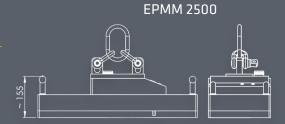

| Technical data | Dimensions<br>[L×WxH] | Load<br>SWL 3:1 | Min. thickness | Max. load<br>capacity from | Hold surface | Weight | No.   |
|----------------|-----------------------|-----------------|----------------|----------------------------|--------------|--------|-------|
|                | [mm]                  | Fh [kg]         | [mm]           | [mm]                       | [mm]         | [kg]   |       |
| EPMM 200       | 150 x 85 x 150        | 200             | 4              | 20                         | 115 x 50     | 9      | 70542 |
| EPMM 500       | 180 x 160 x 140       | 500             | 4              | 20                         | 160 x 130    | 25     | 69840 |
| EPMM 1000      | 355 x 165 x 170       | 1000            | 4              | 20                         | 310 x 120    | 50     | 69858 |
| EPMM 2500      | 590 x 230 x 155       | 2 500           | 6              | 15                         | 590 x 230    | 92     | 69758 |
| EPMM 4000      | 860 x 230 x 165       | 4 000           | 6              | 15                         | 860 x 230    | 140    | 59785 |
| EPMM 5000      | 1 000 x 280 x 165     | 5 000           | 6              | 15                         | 1000 x 280   | 200    | 69841 |