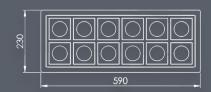

| Technical data | Dimensions<br>[L×WxH] | Load<br>SWL 3:1 | Min. thickness | Max. load<br>capacity from | Hold surface | Weight | No.   |
|----------------|-----------------------|-----------------|----------------|----------------------------|--------------|--------|-------|
|                | [mm]                  | Fh [kg]         | [mm]           | [mm]                       | [mm]         | [kg]   |       |
| EPMM 200       | 150 x 85 x 150        | 200             | 4              | 20                         | 115 x 50     | 9      | 70542 |
| EPMM 500       | 180 x 160 x 140       | 500             | 4              | 20                         | 160 x 130    | 25     | 69840 |
| EPMM 1000      | 355 x 165 x 170       | 1000            | 4              | 20                         | 310 x 120    | 50     | 69858 |
| EPMM 2500      | 590 x 230 x 155       | 2 500           | 6              | 15                         | 590 x 230    | 92     | 69758 |
| EPMM 4000      | 860 x 230 x 165       | 4 000           | 6              | 15                         | 860 x 230    | 140    | 59785 |
| EPMM 5000      | 1 000 x 280 x 165     | 5 000           | 6              | 15                         | 1000 x 280   | 200    | 69841 |