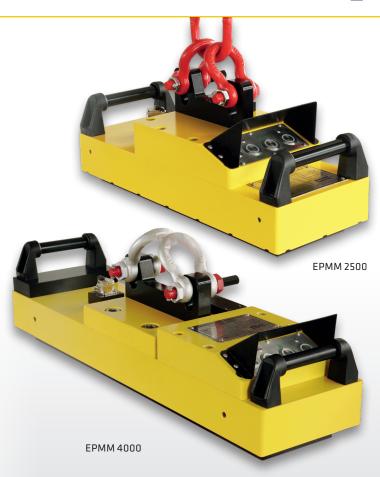

## **EPMM**

## **Electropermanent Lifting Magnet**

This EPMM magnets are used for frequent handling of workpieces when mains supply is available.

The switching time is rather short.

They combine the safety of permanent magnets with the convenience of electromagnets.

| Technical data | Dimensions<br>[L×WxH] | Load<br>SWL 3:1 | Min. thickness | Max. load<br>capacity from | Hold surface | Weight | No.   |
|----------------|-----------------------|-----------------|----------------|----------------------------|--------------|--------|-------|
|                | [mm]                  | Fh [kg]         | [mm]           | [mm]                       | [mm]         | [kg]   |       |
| EPMM 200       | 150 x 85 x 150        | 200             | 4              | 20                         | 115 x 50     | 9      | 70542 |
| EPMM 500       | 180 x 160 x 140       | 500             | 4              | 20                         | 160 x 130    | 25     | 69840 |
| EPMM 1000      | 355 x 165 x 170       | 1000            | 4              | 20                         | 310 x 120    | 50     | 69858 |
| EPMM 2500      | 590 x 230 x 155       | 2 500           | 6              | 15                         | 590 x 230    | 92     | 69758 |
| EPMM 4000      | 860 x 230 x 165       | 4 000           | 6              | 15                         | 860 x 230    | 140    | 59785 |
| EPMM 5000      | 1 000 x 280 x 165     | 5 000           | 6              | 15                         | 1000 x 280   | 200    | 69841 |