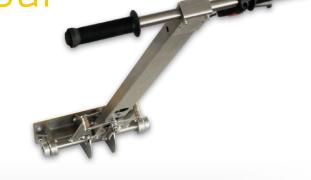

Positioning drawbar

## **For Lifting Magnets**

Positioning drawbar for guiding and positioning the SB, EPMB and EPMM lifting magnets. The positioning drawbar has a gradual flexible range of  $\pm$ 7-60°.

The adjustment occurs easily by loosening the hand brake. A wireless remote control can be installed directly on the handle to switch the magnets on and off. Other remote controls to control cranes are possible on request.

## **Features**

- Made of stainless steel
- Infinitely variable swivel range adjustable +/- 60
- Mounted with 4 screws, can be removed at any time

| Technical data      | Dimensions [L] | Weight | No.   |
|---------------------|----------------|--------|-------|
|                     | [mm]           | [kg]   |       |
| Positioning drawbar | 1300           | 9,5    | 70129 |