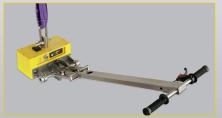

Positioning drawbar

## **For Lifting Magnets**

Positioning drawbar for guiding and positioning the SB, EPMB and EPMM lifting magnets. The positioning drawbar has a gradual flexible range of  $\pm$ 7-60°.

The adjustment occurs easily by loosening the hand brake. A wireless remote control can be installed directly on the handle to switch the magnets on and off. Other remote controls to control cranes are possible on request.

## **Features**

- Made of stainless steel
- Infinitely variable swivel range adjustable +/- 60
- Mounted with 4 screws, can be removed at any time

| Technical data      | Dimensions [L] | Weight | No.   |
|---------------------|----------------|--------|-------|
|                     | [mm]           | [kg]   |       |
| Positioning drawbar | 1300           | 9,5    | 70129 |