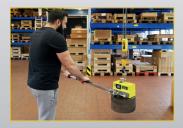

## **For Lifting Magnets**

Positioning drawbar for guiding and positioning the SB, EPMB and EPMM lifting magnets. The positioning drawbar has a gradual flexible range of  $\pm$ 7-60°.

The adjustment occurs easily by loosening the hand brake. A wireless remote control can be installed directly on the handle to switch the magnets on and off. Other remote controls to control cranes are possible on request.

## **Professional advantages**

- Workpieces can be precisely picked up, guided and set down
- Optional: radio remote control for switching the magnet